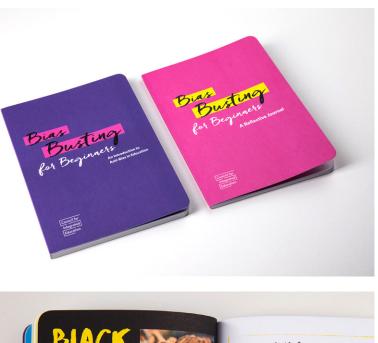

## N

ice, the rampan

Disablism and Both of these ter discrimination. in different.

N

· Distribution an-specifie : \*\*\*\*\*\* \*\*\*\*\*

#### The Black Lives Matter Movement

power of 'fake news' and the desin nans to simplify complex argument The name Black Lives Matter<sup>48</sup> signals to a simple sound hit nation of the unjust killings of cople by police (black people nore likely to be killed by police "We wouldn't have Black Lives Matter if we hadn't had 300 years of Black Lives Don't Matter." n the United States than white people and the demand that society value the ives and humanity of black people as nuch as it values the lives and humanit