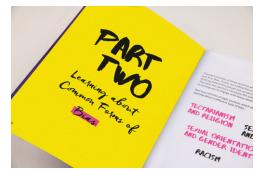

#### The Black Lives Matter Movement

power of 'fake news' and the desin nans to simplify complex argument The name Black Lives Matter<sup>48</sup> signals to a simple sound hit nation of the unjust killings of cople by police (black people nore likely to be killed by police "We wouldn't have Black Lives Matter if we hadn't had 300 years of Black Lives Don't Matter." n the United States than white people and the demand that society value the ives and humanity of black people as nuch as it values the lives and humanit

Jane Filliot - Ameri urder of George Floyd promoted tter campaign. Movements such vide timely opportunities to As a schoolteacher in Riceville racism with learners. The

Iowa, Jane Elliott became knowr for her powerful 'Blue eyes/Brou of slavery and white privilege are eyes' classroom exercise which she conducted on April 5th, 1968, the