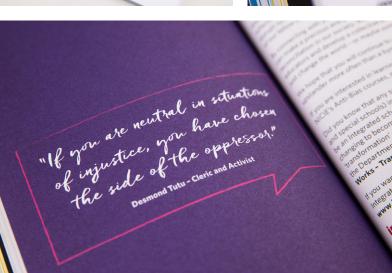

The 'All Lives Matter' campaign serves day after the assassination of Marti Luther King Jr. She sorted her Thirdas evidence of the opposing views in society about the existence of racism,

"Do your little bit of good where yo are, it is those little bits of good pu-together that overwhelm the world." Desmond Tutu - Cleric and Activist